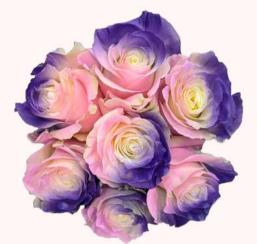

## PEARL GLOW

#### PEARLESCENT COLLECTION

"With a subtle shimmer, these roses evoke the beauty of pearls."

TOBACCO

**RAISING PEARL** 

PEACOCK

INDIGO

DENIM

SEA FOAM

AMETHYST

**CEDAR GREEN** 

**BLUE GRADIENT** 

BOYSENBERRY

PEARL OLIVE GREEN

RHAPSODY

PRESIDENTIAL BLUE

**OIL SAPPHIRE** 