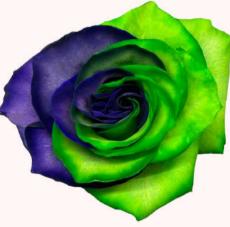

## PEARL GLOW

#### PEARLESCENT COLLECTION

"With a subtle shimmer, these roses evoke the beauty of pearls."

TOBACCO

**RAISING PEARL** 

PEACOCK

INDIGO

DENIM

SEA FOAM

AMETHYST

**CEDAR GREEN** 

**BLUE GRADIENT** 

BOYSENBERRY

PEARL OLIVE GREEN

RHAPSODY

PRESIDENTIAL BLUE

**OIL SAPPHIRE** 

GREENWATER

ESTELAR BLUE

GOLDEN BEET

GOLDEN MOSS