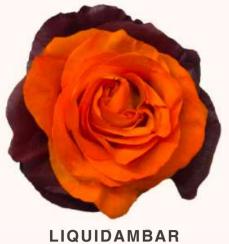

### FALL AND THANKSGIVING TINTED COLLECTION

As the leaves fall, hearts fill with the magic of autumn...

ΟΑΚ

BALD CYPRESS

SUMAC

APPLE SERVICEBERRY

YELLOW POPLAR

EARTHWORM

SASSAFRAS

AUTUMN LAUREL

SWEET GUM

WILD PEAR

**RED OAK** 

POISON IVY

GINKGO

**BIRCH TREE** 