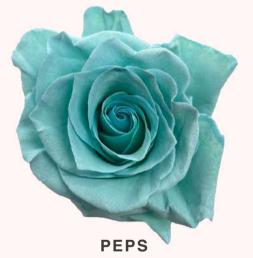

#### PEARLESCENT COLLECTION

"With a subtle shimmer, these roses evoke the beauty of pearls."

TOBACCO

**RAISING PEARL** 

PEACOCK

INDIGO

DENIM

SEA FOAM

AMETHYST

**CEDAR GREEN** 

**BLUE GRADIENT** 

BOYSENBERRY

PEARL OLIVE GREEN

RHAPSODY

PRESIDENTIAL BLUE

**OIL SAPPHIRE** 