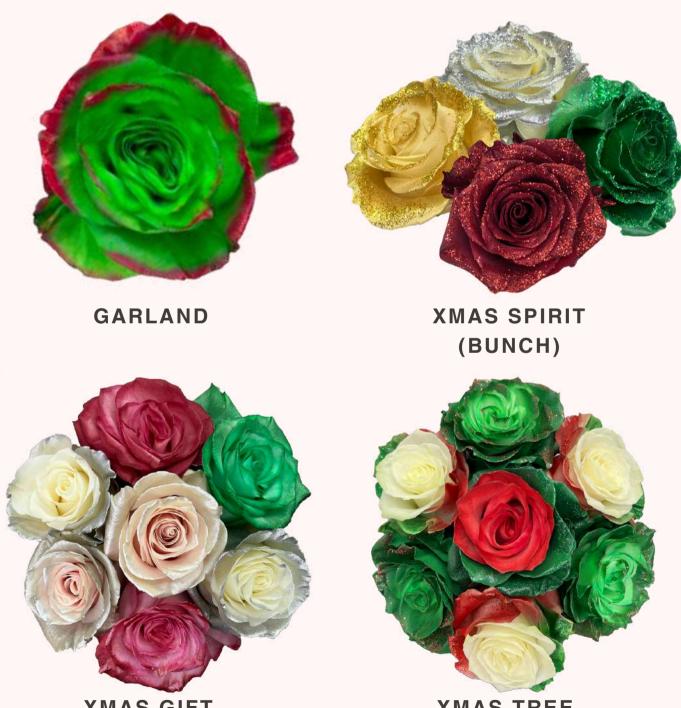

### CHRISTMAS TINTED COLLECTION

"Our roses are the blossoming poetry that celebrates the magic of Christmas."

XMAS GIFT (BUNCH) XMAS TREE (BUNCH)