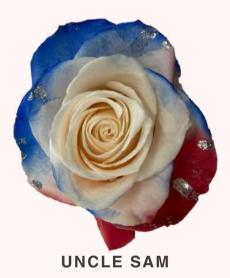

### MEMORIAL DAY AND 4TH OF JULY TINTED COLLECTION

Let freedom ring loud and clear!

PRESIDENT LINCOLN

STAR-SPANGLED BANNER

**FIREWORK** 

PRESIDENT FRANKLIN

PATRIOT

FREEDOM FLAME

### HONORING THE RED, WHITE, AND BLUE

MEMORIAL DAY AND 4TH OF JULY TINTED COLLECTION

"Sparkling with pride."

VICTORY VIBES

AMERICAN BEAUTY

BLUE SKY BLOSSOM