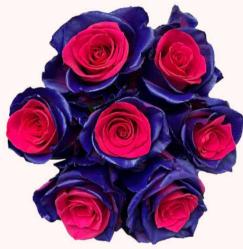

## TRICK OR THORN

### HALLOWEEN TINTED COLLECTION

Roses that enchant with their eerie beauty...

SCARECROW

WITCH

**PURPLE BAT** 

POTION POT

**FOGGY NIGHT** 

METALLIC BLACK

CASPER