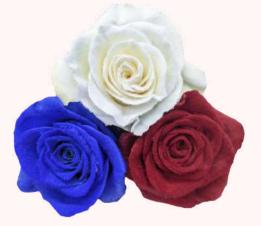

## THE AMERICAN DREAM

### MEMORIAL DAY AND 4TH OF JULY TINTED COLLECTION

Let freedom ring loud and clear!

PRESIDENT LINCOLN

STAR-SPANGLED BANNER

**FIREWORK** 

PRESIDENT FRANKLIN

PATRIOT

FREEDOM FLAME

GLORY PETAL

### HONORING THE RED, WHITE, AND BLUE

MEMORIAL DAY AND 4TH OF JULY TINTED COLLECTION

"Sparkling with pride."

VICTORY VIBES

AMERICAN BEAUTY

BLUE SKY BLOSSOM

#### LIBERTY ROSE

PATRIOTIC BLOOM

STARBURST