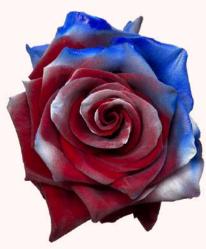

### MEMORIAL DAY AND 4TH OF JULY TINTED COLLECTION

Let freedom ring loud and clear!

PRESIDENT LINCOLN

STAR-SPANGLED BANNER

**FIREWORK** 

PRESIDENT FRANKLIN

PATRIOT

FREEDOM FLAME

### HONORING THE RED, WHITE, AND BLUE

MEMORIAL DAY AND 4TH OF JULY TINTED COLLECTION

"Sparkling with pride."

VICTORY VIBES

AMERICAN BEAUTY

BLUE SKY BLOSSOM