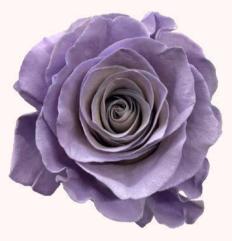

#### PEARLESCENT COLLECTION

"With a subtle shimmer, these roses evoke the beauty of pearls."

TOBACCO

**RAISING PEARL** 

PEACOCK

INDIGO

DENIM

SEA FOAM

AMETHYST

**CEDAR GREEN** 

**BLUE GRADIENT** 

BOYSENBERRY

PEARL OLIVE GREEN

RHAPSODY

PRESIDENTIAL BLUE

**OIL SAPPHIRE** 