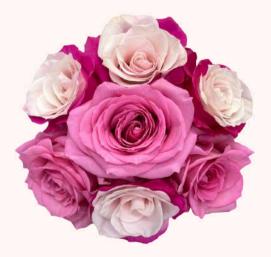

## GEMS AND JEWELS

### MOTHER'S DAY TINTED COLLECTION

### A bouquet full of gratitude...

TOURMALINE

TANZANITE

RUBY

RHODALITE

AZURITE

CRYSTAL QUARTZ

ALEXANDRITE

AMBER

PURPLE ZIRCON

CHRYSOLITE

OPAL

AQUAMARINE

SUGILITE

**BLUE SAPPHIRE** 

ANKLET

MAMMA MÍA

AGATE

FLUORITE

AMETRINE

JEWELER

ZIRCON

RELIQUARY

CARTIER

CHARMS

"The perfect gift for the one who gave you everything."

ΜΟΜ

MAMÁ

MUTTER

MÈRE

OKAASAN

MATKA

ΑΙΤΙ

MAKUAHINE