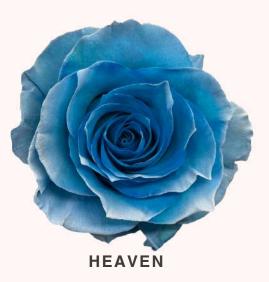

#### PEARLESCENT COLLECTION

"With a subtle shimmer, these roses evoke the beauty of pearls."

TOBACCO

**RAISING PEARL** 

PEACOCK

INDIGO

DENIM

SEA FOAM

AMETHYST

**CEDAR GREEN** 

**BLUE GRADIENT** 

BOYSENBERRY

PEARL OLIVE GREEN

RHAPSODY

PRESIDENTIAL BLUE

**OIL SAPPHIRE** 

GREENWATER

ESTELAR BLUE

GOLDEN BEET

GOLDEN MOSS