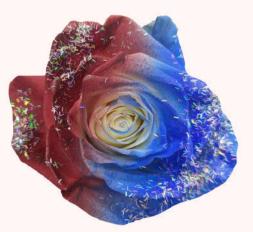

### MEMORIAL DAY AND 4TH OF JULY TINTED COLLECTION

Let freedom ring loud and clear!

PRESIDENT LINCOLN

STAR-SPANGLED BANNER

**FIREWORK** 

PRESIDENT FRANKLIN

PATRIOT

FREEDOM FLAME

### HONORING THE RED, WHITE, AND BLUE

MEMORIAL DAY AND 4TH OF JULY TINTED COLLECTION

"Sparkling with pride."

VICTORY VIBES

AMERICAN BEAUTY

BLUE SKY BLOSSOM