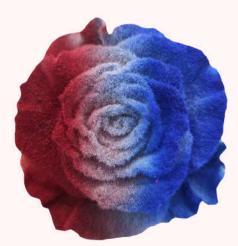

### MEMORIAL DAY AND 4TH OF JULY TINTED COLLECTION

Let freedom ring loud and clear!

PRESIDENT LINCOLN

STAR-SPANGLED BANNER

**FIREWORK** 

PRESIDENT FRANKLIN

PATRIOT

FREEDOM FLAME

### HONORING THE RED, WHITE, AND BLUE

MEMORIAL DAY AND 4TH OF JULY TINTED COLLECTION

"Sparkling with pride."

VICTORY VIBES

AMERICAN BEAUTY

BLUE SKY BLOSSOM