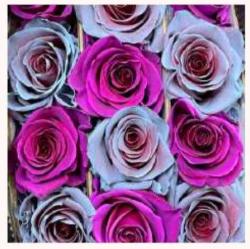

### A bouquet full of gratitude...

TOURMALINE

TANZANITE

RUBY

RHODALITE

AZURITE

CRYSTAL QUARTZ

ALEXANDRITE

AMBER

PURPLE ZIRCON

CHRYSOLITE

OPAL

AQUAMARINE

SUGILITE

**BLUE SAPPHIRE** 

ANKLET