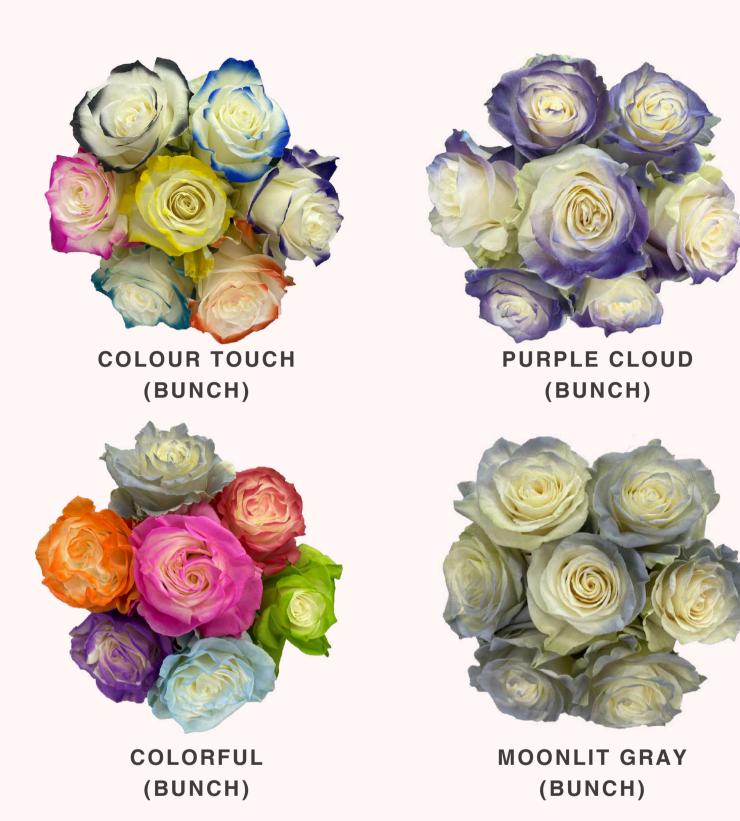

## COLORS THAT INSPIRE

#### SUMMER TINTED COLLECTION

"Each petal is a whisper of the summer breeze in your home."

SUMMER MAGIC (BUNCH)

VIBRANT HORIZON (BUNCH)

**ISLAND PARADISE (BUNCH)** 

SKYLINE SUNRISE (BUNCH)

RAINBOW (BUNCH)

GOLDEN HOUR (BUNCH)