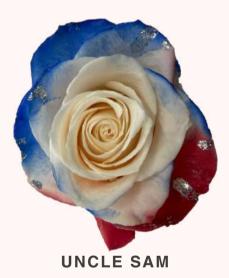

## THE AMERICAN DREAM

### MEMORIAL DAY AND 4TH OF JULY TINTED COLLECTION

Let freedom ring loud and clear!

PRESIDENT LINCOLN

STAR-SPANGLED BANNER

**FIREWORK** 

PRESIDENT FRANKLIN

PATRIOT

FREEDOM FLAME

GLORY PETAL

### HONORING THE RED, WHITE, AND BLUE

MEMORIAL DAY AND 4TH OF JULY TINTED COLLECTION

"Sparkling with pride."

VICTORY VIBES

AMERICAN BEAUTY

BLUE SKY BLOSSOM

#### LIBERTY ROSE

PATRIOTIC BLOOM

STARBURST